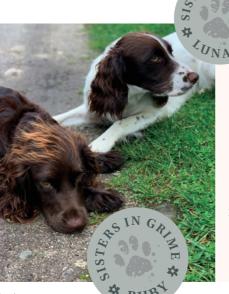

### Meet Luna & Ruby

Sisters in crime or, more frequently, grime. They're from the same litter but you can see that one takes after mum and the other dad. Ruby belongs to our field manager Jon and came to St Martin's first. On learning that her sister was yet to be housed, we couldn't resist.